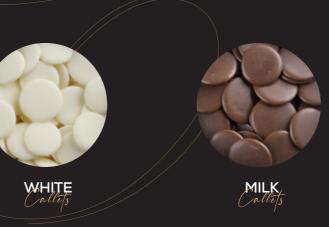

#### CHOCOLATE CHIPS

Available in Compound and Couverture (Real)

Available in 5 kg and 1 kg sizes

WHITE