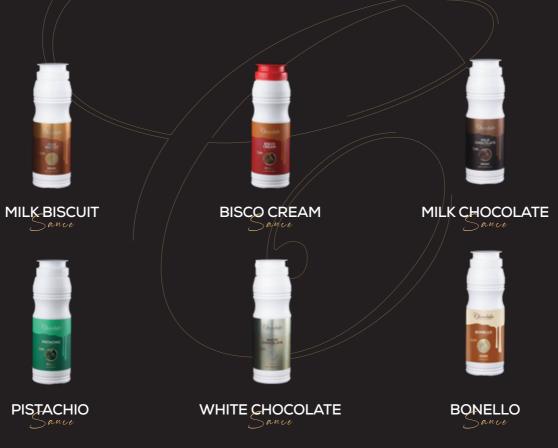

5 Kg (10.6z)

Filling spread come in a glass jar with a variety of flavors

Available in 350g and 300g sizes

Available in 25gx64 Pcs boxes - Total 1600g size

Available in 25gx6 Pcs boxe - Total 150g size

wide range of sauce come in a variety of flavors and sizes.