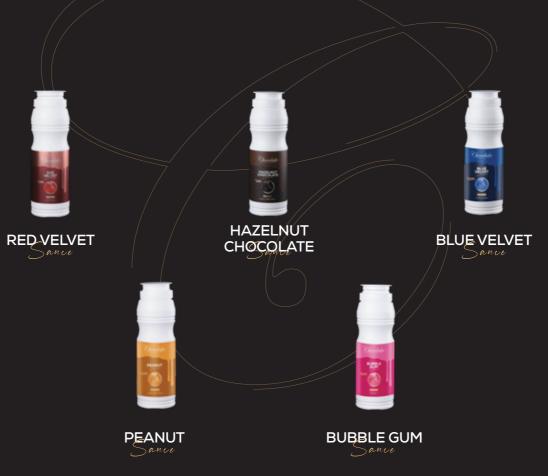

5 Kg (10.6z)

Filling spread come in a glass jar with a variety of flavors

Available in 350g and 300g sizes

Available in 25gx64 Pcs boxes - Total 1600g size

Available in 25gx6 Pcs boxe - Total 150g size

wide range of sauce come in a variety of flavors and sizes.