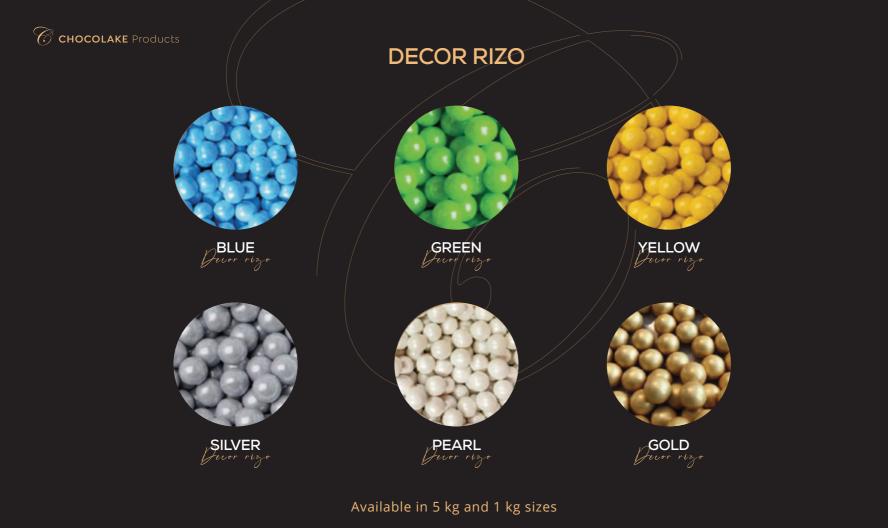

O





Available in 1 L and 0.5 L sizes





Available in 1 L and 0.5 L sizes





























Chocolate balls stuffed with assorted flavors, Available in various flavors





Available in 142 g size







Chocolate can be used in cookies, pancakes, waffles, cakes, pudding, muffins, crêpes, and more.

Sec. St.

3

enter



Available in 2.5 kg, 1 kg, and 200g sizes



Available in 2.5 kg, 1 kg, and 200g sizes





Callets & Chips Chocolate Available in various flavors



## CHOCOLATE CALLETS

Available in Compound and Couverture (Real)







#### CHOCOLATE CHIPS

Available in Compound and Couverture (Real)





Available in 5 kg and 1 kg sizes

WHITE

# DECORATION

Chocolate and a shiny finish



FANCY SWEETS





# **VERMICELLI SELECTION**





## VERMICELLI SELECTION























Three types of chocolate sticks: milk, white, and dark



## CHOCOLATE STICKS

Available in Compound and Couverture (Real)







#### 650g (1.43Ib)

WITH ASSORTED FLAVOURS



Chocolate balls stuffed with assorted flavors, Available in various flavors





Available in 200g size



















#### 





#### 













Dragee chocolate is a nuts coated in smooth chocolate, often finished with a glossy shine.





















A premium ingredients, rich flavor, handcrafted for exceptional taste.



























CHOCOLATE LAKE CO. FOR CHOCLATE & SWEET MANUFACTURING

TEL: +962 6 439 1110 INFO@CHOCOLAKE.COM.JO WWW.CHOCOLAKE.COM