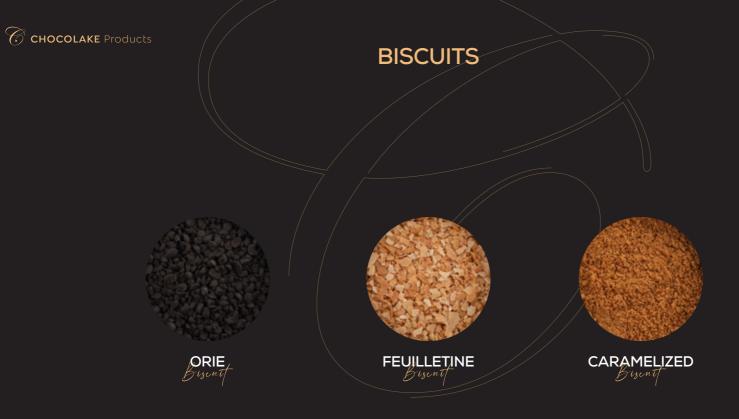

BISCO

Available in 1 L and 0.5 L sizes

Available in 1 L and 0.5 L sizes

Chocolate balls stuffed with assorted flavors, Available in various flavors

Available in 142 g size

Chocolate can be used in cookies, pancakes, waffles, cakes, pudding, muffins, crêpes, and more.