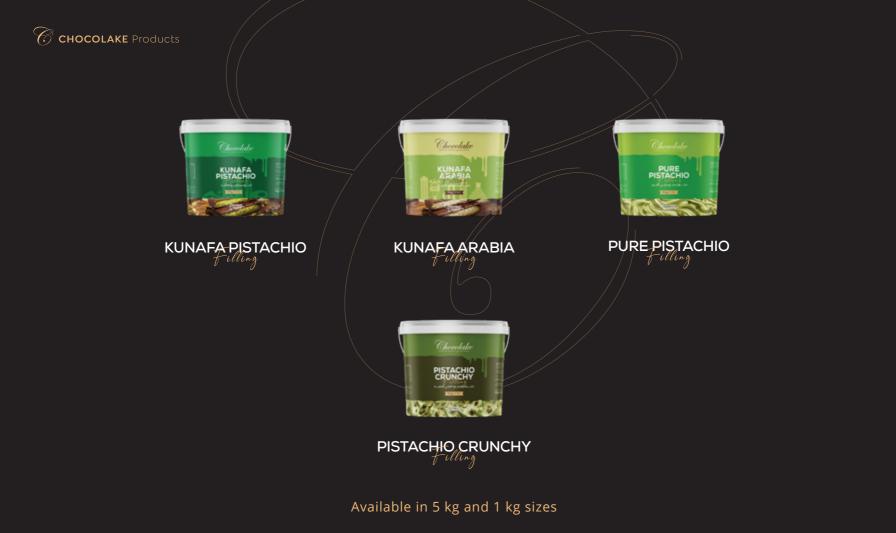

From classic flavors to innovative blends, our factory prides itself on delivering the highest quality chocolate for all your culinary needs.

Fillings come in a variety of flavors and sizes.

Chocolake

حشروة الفستــق الطبــي

5 Kg (10.6z)

Filling spread come in a glass jar with a variety of flavors

Available in 350g and 300g sizes

Available in 25gx64 Pcs boxes - Total 1600g size

Available in 25gx6 Pcs boxe - Total 150g size

wide range of sauce come in a variety of flavors and sizes.