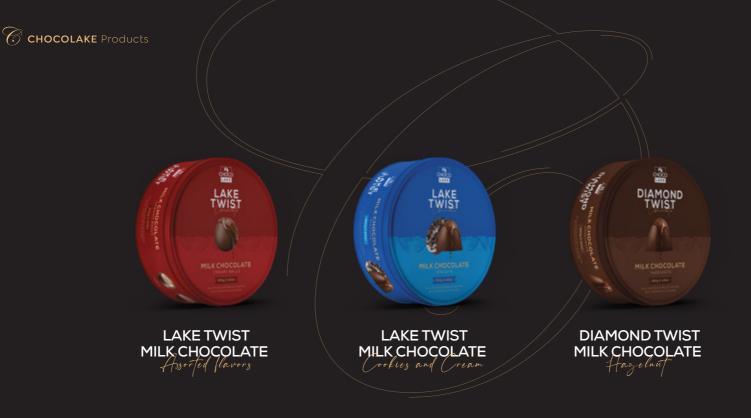

#### 650g (1.43Ib)

WITH ASSORTED FLAVOURS

Chocolate balls stuffed with assorted flavors, Available in various flavors

Available in 200g size