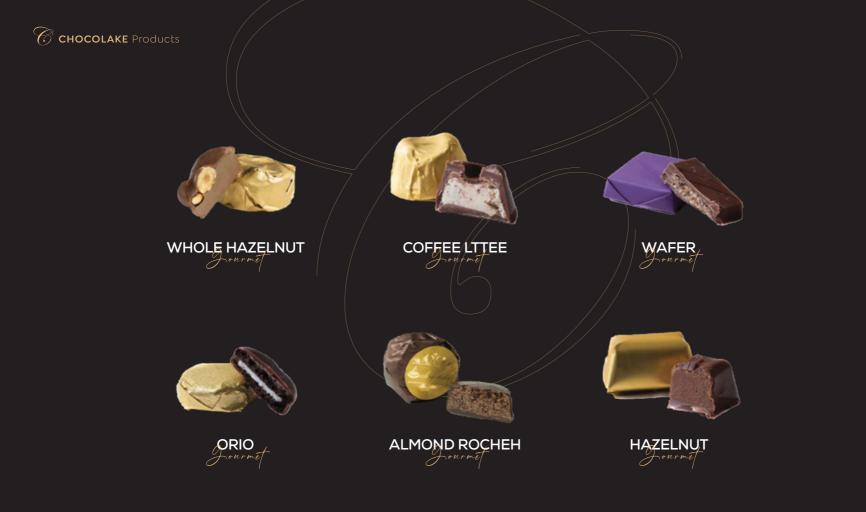

#### 

#### 

Dragee chocolate is a nuts coated in smooth chocolate, often finished with a glossy shine.

A premium ingredients, rich flavor, handcrafted for exceptional taste.

CHOCOLATE LAKE CO. FOR CHOCLATE & SWEET MANUFACTURING