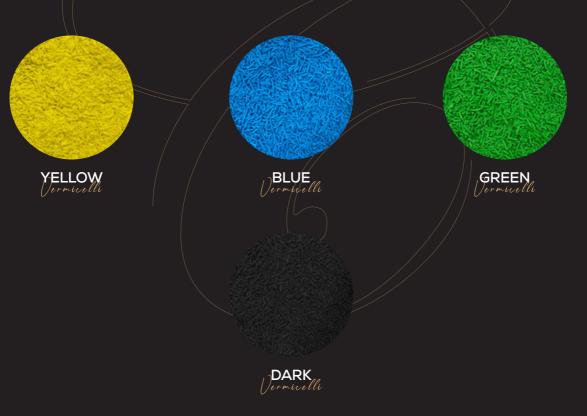

# **VERMICELLI SELECTION**

## VERMICELLI SELECTION

Three types of chocolate sticks: milk, white, and dark