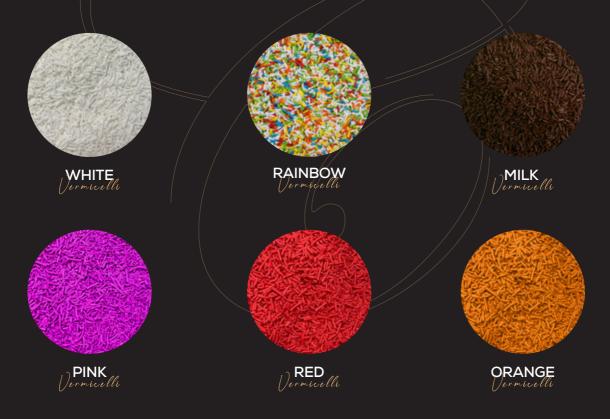

# **VERMICELLI SELECTION**

## VERMICELLI SELECTION

Three types of chocolate sticks: milk, white, and dark