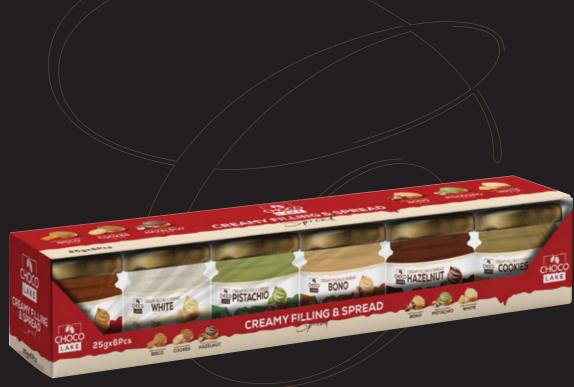

5 Kg (10.6z)

Filling spread come in a glass jar with a variety of flavors

Available in 350g and 300g sizes

Available in 25gx64 Pcs boxes - Total 1600g size

Available in 25gx6 Pcs boxe - Total 150g size

wide range of sauce come in a variety of flavors and sizes.