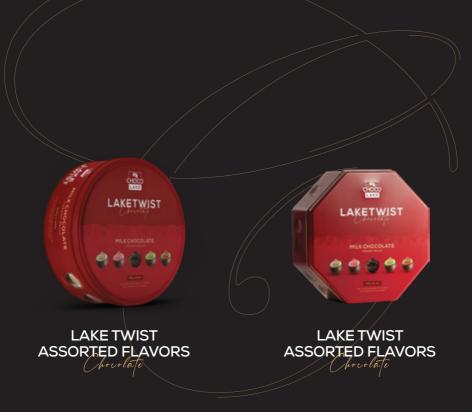

#### 650g (1.43Ib)

WITH ASSORTED FLAVOURS

Chocolate balls stuffed with assorted flavors, Available in various flavors

Available in 200g size