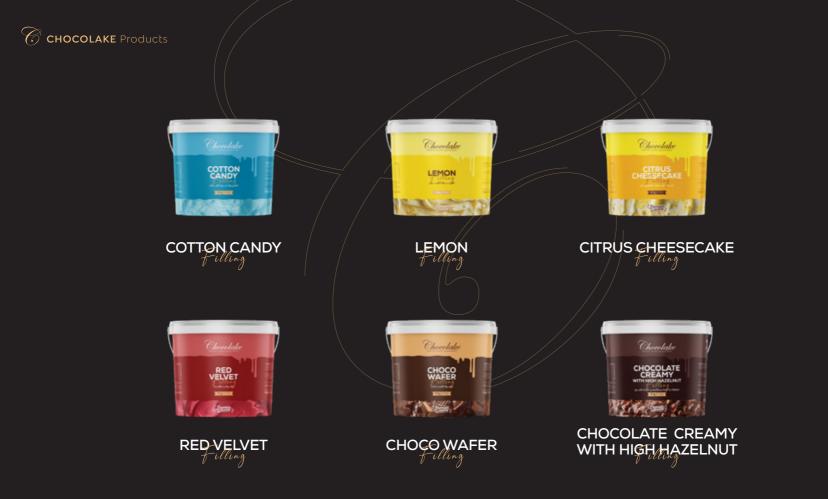

From classic flavors to innovative blends, our factory prides itself on delivering the highest quality chocolate for all your culinary needs.

Fillings come in a variety of flavors and sizes.

Chocolake

حشروة الفستــق الطبــي

5 Kg (10.6z)

Filling spread come in a glass jar with a variety of flavors

Available in 350g and 300g sizes

Available in 25gx64 Pcs boxes - Total 1600g size

Available in 25gx6 Pcs boxe - Total 150g size

wide range of sauce come in a variety of flavors and sizes.