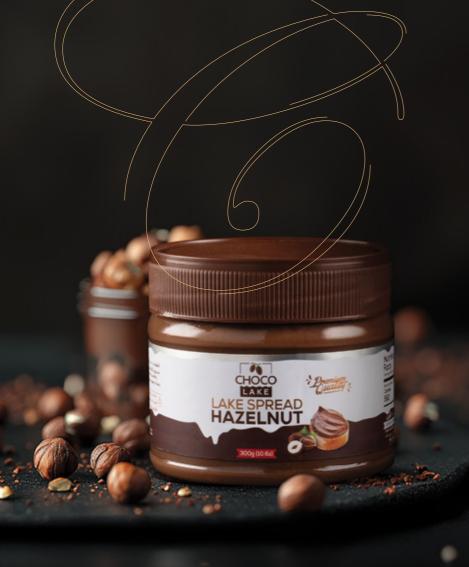

5 Kg (10.6z)

Filling spread come in a glass jar with a variety of flavors

Available in 350g and 300g sizes

Available in 25gx64 Pcs boxes - Total 1600g size

Available in 25gx6 Pcs boxe - Total 150g size

wide range of sauce come in a variety of flavors and sizes.