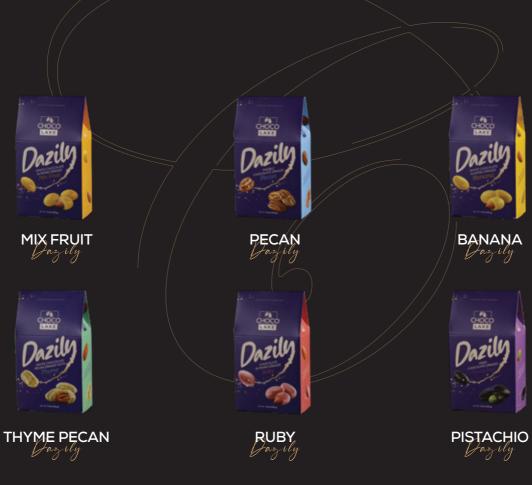

BISCO

Available in 1 L and 0.5 L sizes

Available in 1 L and 0.5 L sizes

Chocolate balls stuffed with assorted flavors, Available in various flavors

Available in 142 g size

Chocolate can be used in cookies, pancakes, waffles, cakes, pudding, muffins, crêpes, and more.