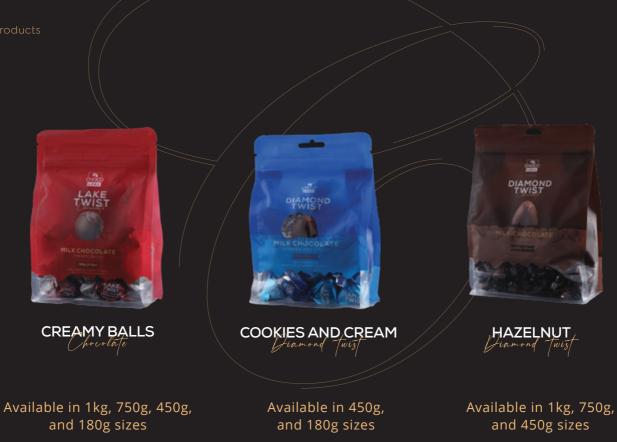

#### 650g (1.43Ib)

WITH ASSORTED FLAVOURS

Chocolate balls stuffed with assorted flavors, Available in various flavors

Available in 200g size