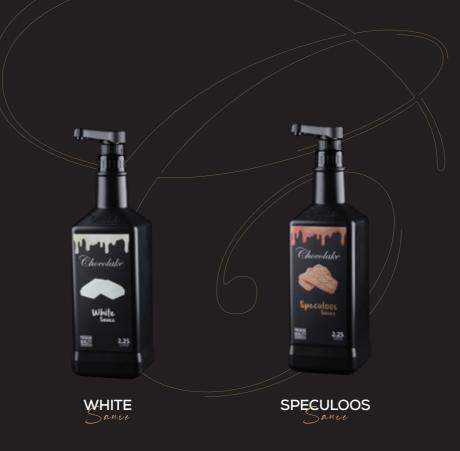

5 Kg (10.6z)

Filling spread come in a glass jar with a variety of flavors

Available in 350g and 300g sizes

Available in 25gx64 Pcs boxes - Total 1600g size

Available in 25gx6 Pcs boxe - Total 150g size

wide range of sauce come in a variety of flavors and sizes.

BISCO

Available in 1 L and 0.5 L sizes

Available in 1 L and 0.5 L sizes

Chocolate balls stuffed with assorted flavors, Available in various flavors

Available in 142 g size

Chocolate can be used in cookies, pancakes, waffles, cakes, pudding, muffins, crêpes, and more.