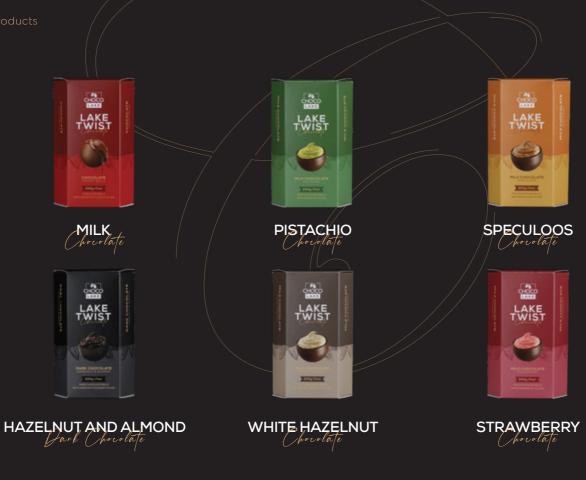

cakes, pudding, muffins, crêpes, and more.

Sec. St.

3

enter



Available in 2.5 kg, 1 kg, and 200g sizes



Available in 2.5 kg, 1 kg, and 200g sizes





Callets & Chips Chocolate Available in various flavors



## CHOCOLATE CALLETS

Available in Compound and Couverture (Real)







#### CHOCOLATE CHIPS

Available in Compound and Couverture (Real)





Available in 5 kg and 1 kg sizes

WHITE

# DECORATION

Chocolate and a shiny finish



FANCY SWEETS





# **VERMICELLI SELECTION**





## VERMICELLI SELECTION























Three types of chocolate sticks: milk, white, and dark



## CHOCOLATE STICKS

Available in Compound and Couverture (Real)







#### 650g (1.43Ib)

WITH ASSORTED FLAVOURS



Chocolate balls stuffed with assorted flavors, Available in various flavors





Available in 200g size



















#### 





#### 













Dragee chocolate is a nuts coated in smooth chocolate, often finished with a glossy shine.





















A premium ingredients, rich flavor, handcrafted for exceptional taste.



























CHOCOLATE LAKE CO. FOR CHOCLATE & SWEET MANUFACTURING

TEL: +962 6 439 1110 INFO@CHOCOLAKE.COM.JO WWW.CHOCOLAKE.COM