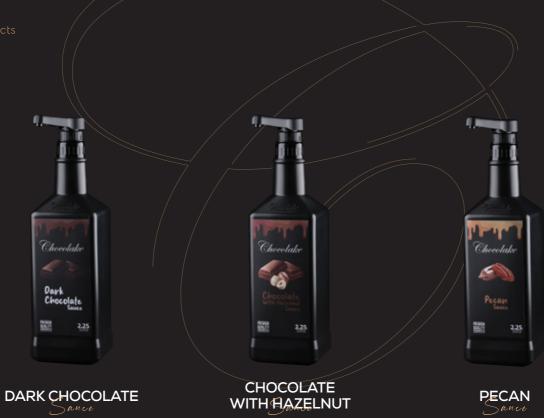

5 Kg (10.6z)

Filling spread come in a glass jar with a variety of flavors

Available in 350g and 300g sizes

Available in 25gx64 Pcs boxes - Total 1600g size

Available in 25gx6 Pcs boxe - Total 150g size

wide range of sauce come in a variety of flavors and sizes.

BISCO

Available in 1 L and 0.5 L sizes

Available in 1 L and 0.5 L sizes

Chocolate balls stuffed with assorted flavors, Available in various flavors

Available in 142 g size

Chocolate can be used in cookies, pancakes, waffles, cakes, pudding, muffins, crêpes, and more.