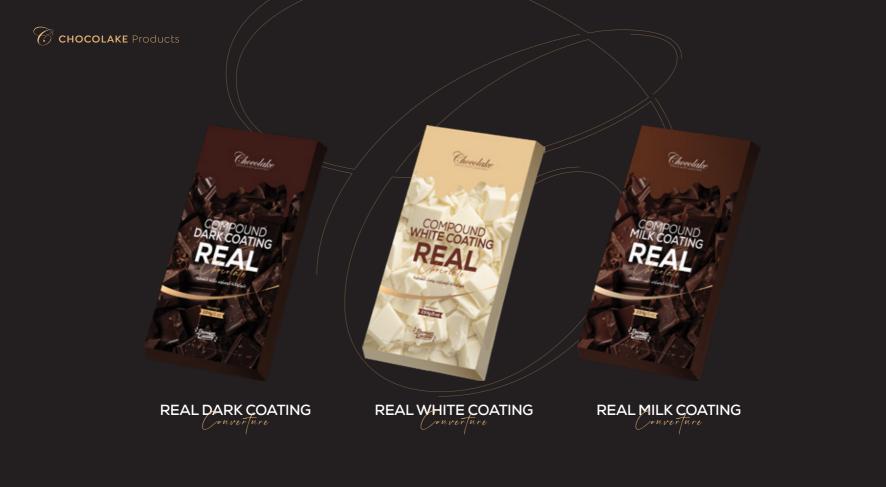

## CHOCOLATE CALLETS

Available in Compound and Couverture (Real)

#### CHOCOLATE CHIPS

Available in Compound and Couverture (Real)

Available in 5 kg and 1 kg sizes

WHITE