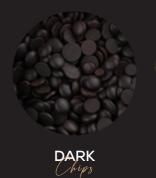

#### CHOCOLATE CHIPS

Available in Compound and Couverture (Real)

Available in 5 kg and 1 kg sizes

WHITE