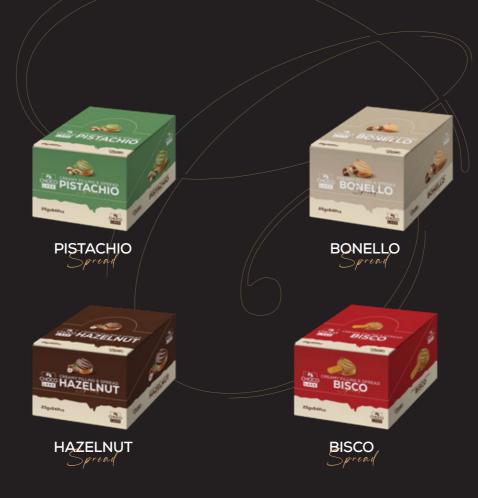

5 Kg (10.6z)

Filling spread come in a glass jar with a variety of flavors

Available in 350g and 300g sizes

Available in 25gx64 Pcs boxes - Total 1600g size

Available in 25gx6 Pcs boxe - Total 150g size

wide range of sauce come in a variety of flavors and sizes.