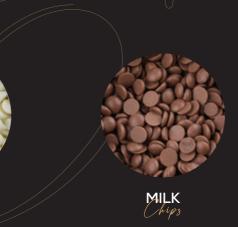

#### CHOCOLATE CHIPS

Available in Compound and Couverture (Real)

Available in 5 kg and 1 kg sizes

WHITE