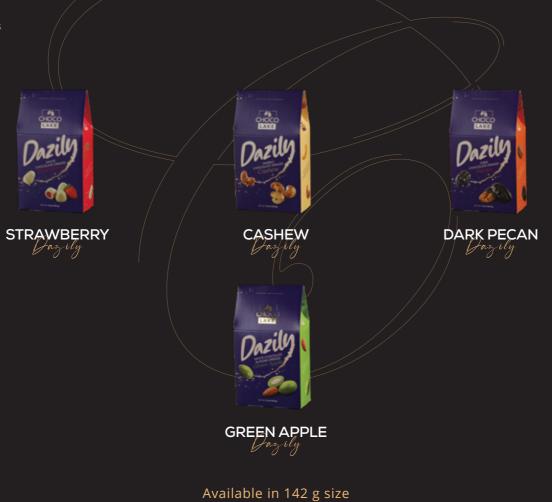

BISCO

Available in 1 L and 0.5 L sizes

Available in 1 L and 0.5 L sizes

Chocolate balls stuffed with assorted flavors, Available in various flavors

Available in 142 g size

Chocolate can be used in cookies, pancakes, waffles, cakes, pudding, muffins, crêpes, and more.