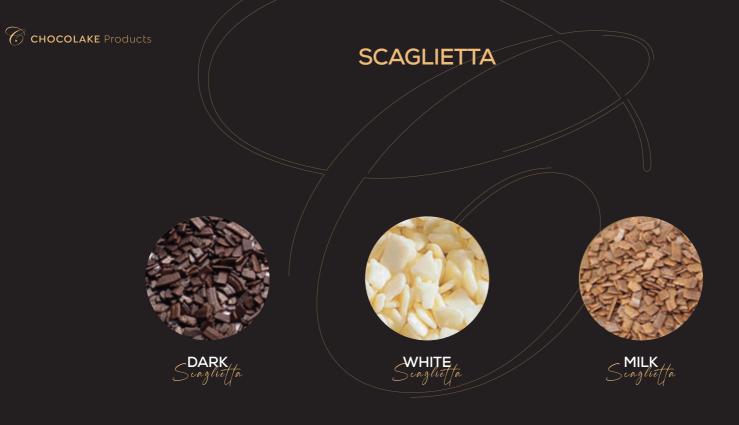

Sec. St.

3

enter

Available in 2.5 kg, 1 kg, and 200g sizes

Available in 2.5 kg, 1 kg, and 200g sizes

Callets & Chips Chocolate Available in various flavors