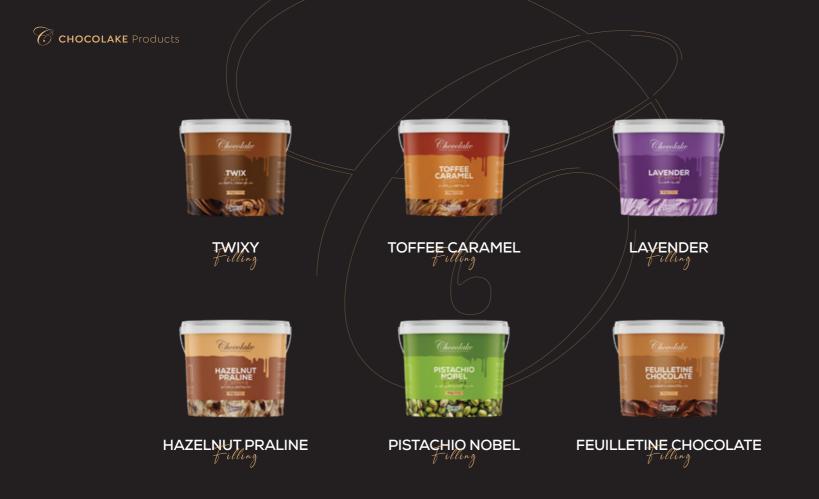

From classic flavors to innovative blends, our factory prides itself on delivering the highest quality chocolate for all your culinary needs.

Fillings come in a variety of flavors and sizes.

Chocolake

حشروة الفستــق الطبــي

5 Kg (10.6z)

Filling spread come in a glass jar with a variety of flavors

Available in 350g and 300g sizes

Available in 25gx64 Pcs boxes - Total 1600g size

Available in 25gx6 Pcs boxe - Total 150g size

wide range of sauce come in a variety of flavors and sizes.