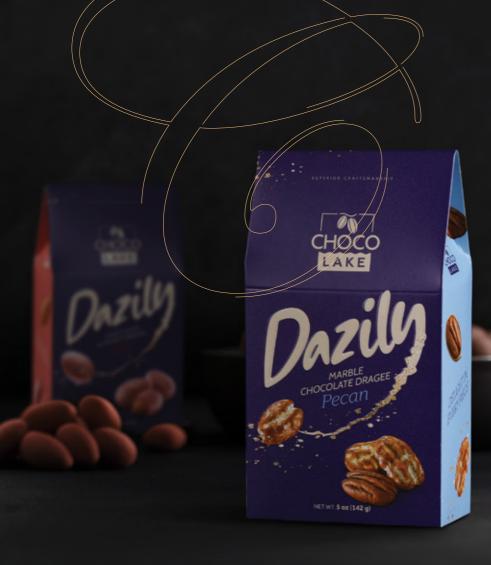

#### 

Dragee chocolate is a nuts coated in smooth chocolate, often finished with a glossy shine.

A premium ingredients, rich flavor, handcrafted for exceptional taste.

CHOCOLATE LAKE CO. FOR CHOCLATE & SWEET MANUFACTURING