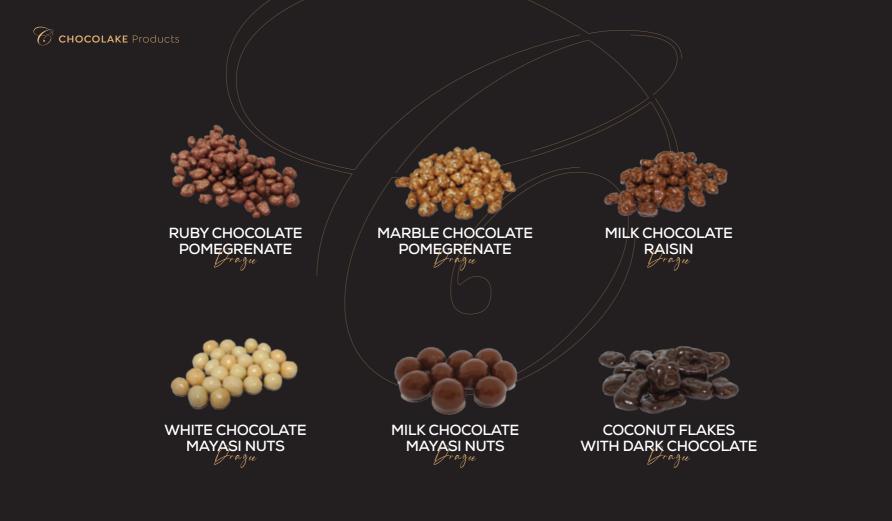

#### 

#### 

Dragee chocolate is a nuts coated in smooth chocolate, often finished with a glossy shine.

A premium ingredients, rich flavor, handcrafted for exceptional taste.

CHOCOLATE LAKE CO. FOR CHOCLATE & SWEET MANUFACTURING