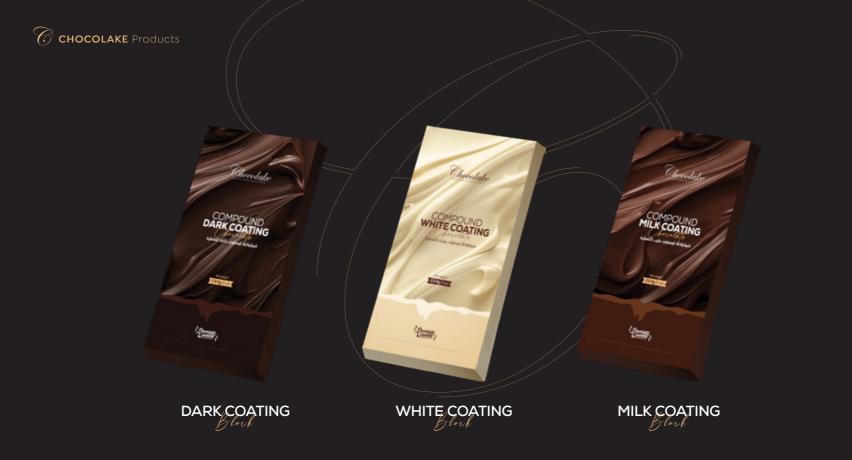

## CHOCOLATE CALLETS

Available in Compound and Couverture (Real)

#### CHOCOLATE CHIPS

Available in Compound and Couverture (Real)

Available in 5 kg and 1 kg sizes

WHITE