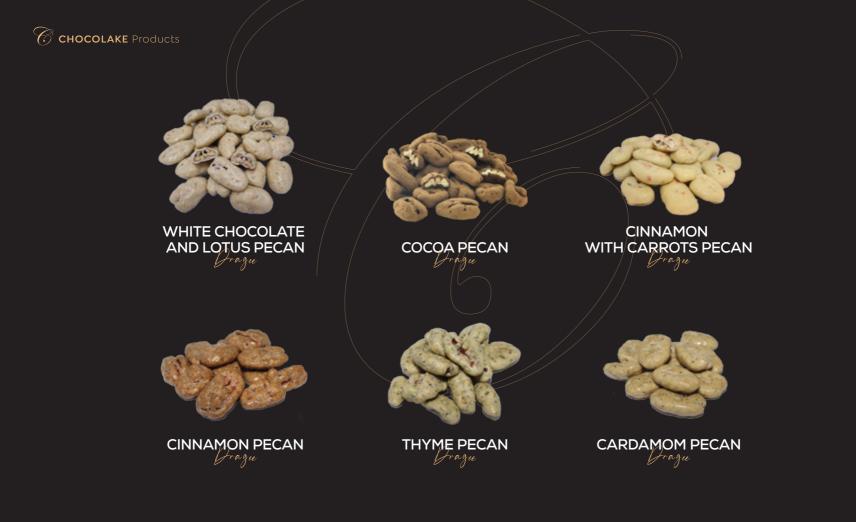

#### 

#### 

Dragee chocolate is a nuts coated in smooth chocolate, often finished with a glossy shine.

A premium ingredients, rich flavor, handcrafted for exceptional taste.

CHOCOLATE LAKE CO. FOR CHOCLATE & SWEET MANUFACTURING