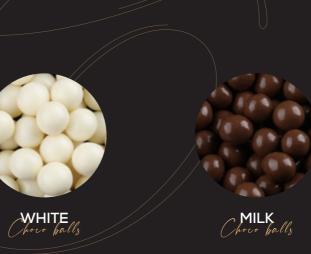

#### CHOCOLATE CHIPS

Available in Compound and Couverture (Real)

Available in 5 kg and 1 kg sizes

WHITE