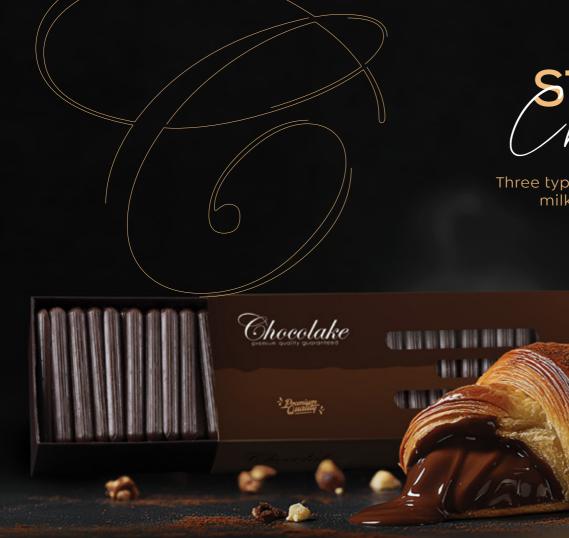

## VERMICELLI SELECTION

Three types of chocolate sticks: milk, white, and dark

## CHOCOLATE STICKS

Available in Compound and Couverture (Real)