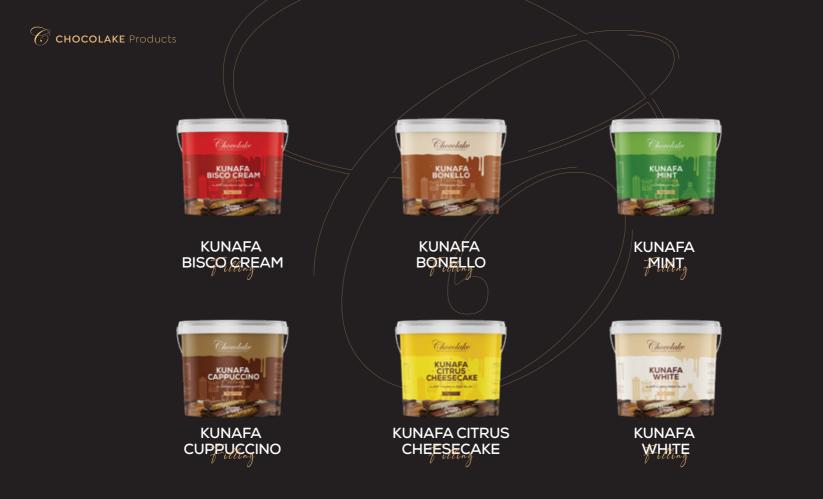

From classic flavors to innovative blends, our factory prides itself on delivering the highest quality chocolate for all your culinary needs.

Fillings come in a variety of flavors and sizes.

Chocolake

حشروة الفستــق الطبــي

5 Kg (10.6z)

Filling spread come in a glass jar with a variety of flavors

Available in 350g and 300g sizes

Available in 25gx64 Pcs boxes - Total 1600g size

Available in 25gx6 Pcs boxe - Total 150g size

wide range of sauce come in a variety of flavors and sizes.