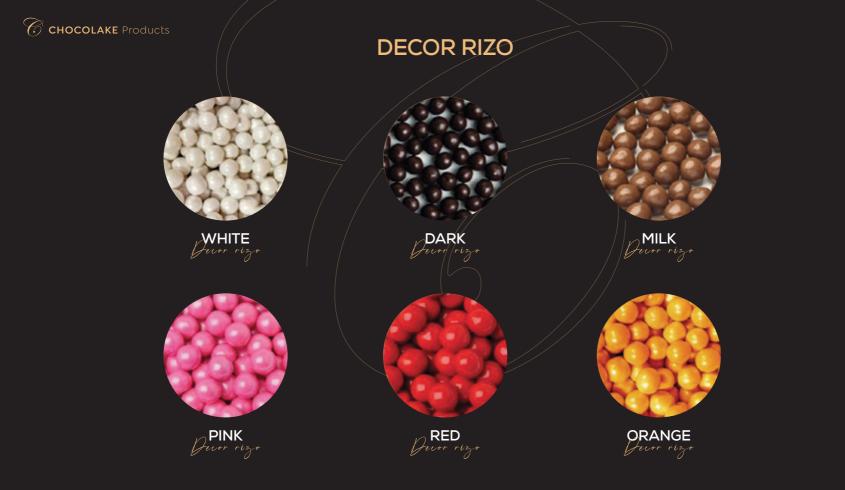

SCO





Available in 1 L and 0.5 L sizes





Available in 1 L and 0.5 L sizes





























Chocolate balls stuffed with assorted flavors, Available in various flavors





Available in 142 g size







Chocolate can be used in cookies, pancakes, waffles, cakes, pudding, muffins, crêpes, and more.

Sec. St.

3

enter



Available in 2.5 kg, 1 kg, and 200g sizes



Available in 2.5 kg, 1 kg, and 200g sizes





Callets & Chips Chocolate Available in various flavors



## CHOCOLATE CALLETS

Available in Compound and Couverture (Real)







#### CHOCOLATE CHIPS

Available in Compound and Couverture (Real)





Available in 5 kg and 1 kg sizes

WHITE

# DECORATION

Chocolate and a shiny finish



FANCY SWEETS





# **VERMICELLI SELECTION**





## VERMICELLI SELECTION























Three types of chocolate sticks: milk, white, and dark



## CHOCOLATE STICKS

Available in Compound and Couverture (Real)







#### 650g (1.43Ib)

WITH ASSORTED FLAVOURS



Chocolate balls stuffed with assorted flavors, Available in various flavors





Available in 200g size



















#### 





#### 













Dragee chocolate is a nuts coated in smooth chocolate, often finished with a glossy shine.





















A premium ingredients, rich flavor, handcrafted for exceptional taste.



























CHOCOLATE LAKE CO. FOR CHOCLATE & SWEET MANUFACTURING

TEL: +962 6 439 1110 INFO@CHOCOLAKE.COM.JO WWW.CHOCOLAKE.COM