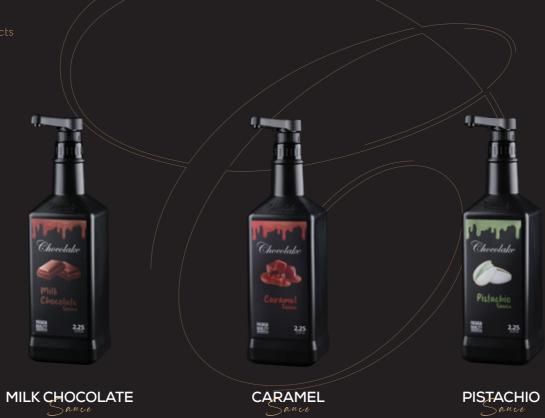

5 Kg (10.6z)

Filling spread come in a glass jar with a variety of flavors

Available in 350g and 300g sizes

Available in 25gx64 Pcs boxes - Total 1600g size

Available in 25gx6 Pcs boxe - Total 150g size

wide range of sauce come in a variety of flavors and sizes.

BISCO

Available in 1 L and 0.5 L sizes

Available in 1 L and 0.5 L sizes

Chocolate balls stuffed with assorted flavors, Available in various flavors

Available in 142 g size

Chocolate can be used in cookies, pancakes, waffles, cakes, pudding, muffins, crêpes, and more.