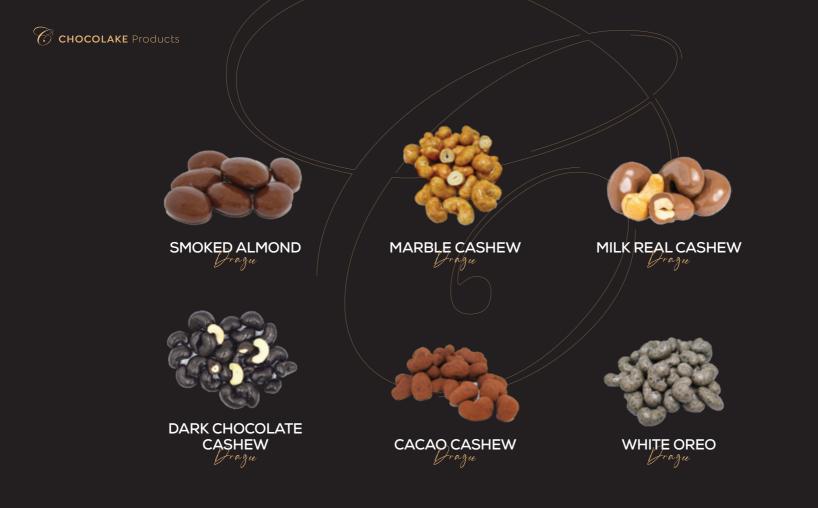

#### 

#### 

Dragee chocolate is a nuts coated in smooth chocolate, often finished with a glossy shine.

A premium ingredients, rich flavor, handcrafted for exceptional taste.

CHOCOLATE LAKE CO. FOR CHOCLATE & SWEET MANUFACTURING