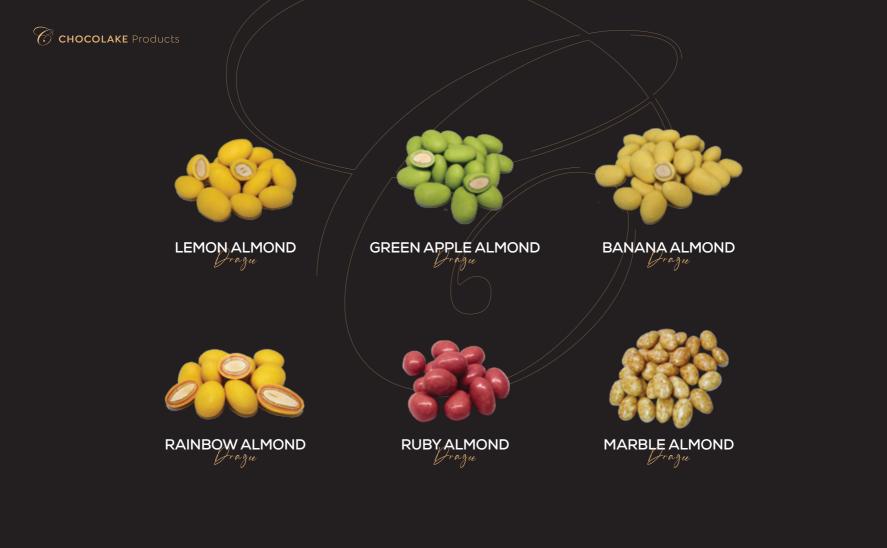

#### 

#### 

Dragee chocolate is a nuts coated in smooth chocolate, often finished with a glossy shine.

A premium ingredients, rich flavor, handcrafted for exceptional taste.

CHOCOLATE LAKE CO. FOR CHOCLATE & SWEET MANUFACTURING