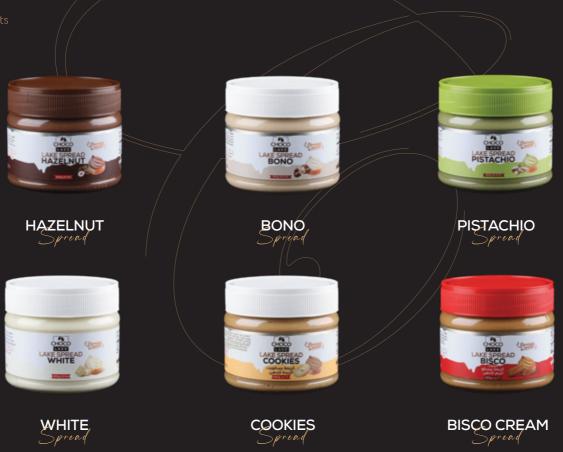

5 Kg (10.6z)

Filling spread come in a glass jar with a variety of flavors

Available in 350g and 300g sizes

Available in 25gx64 Pcs boxes - Total 1600g size

Available in 25gx6 Pcs boxe - Total 150g size

wide range of sauce come in a variety of flavors and sizes.