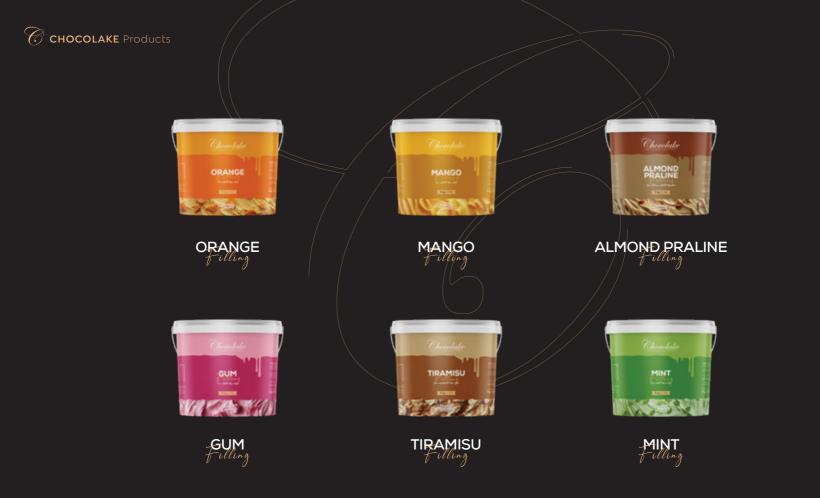

From classic flavors to innovative blends, our factory prides itself on delivering the highest quality chocolate for all your culinary needs.

Fillings come in a variety of flavors and sizes.

Chocolake

حشروة الفستــق الطبــي

5 Kg (10.6z)

Filling spread come in a glass jar with a variety of flavors

Available in 350g and 300g sizes

Available in 25gx64 Pcs boxes - Total 1600g size

Available in 25gx6 Pcs boxe - Total 150g size

wide range of sauce come in a variety of flavors and sizes.