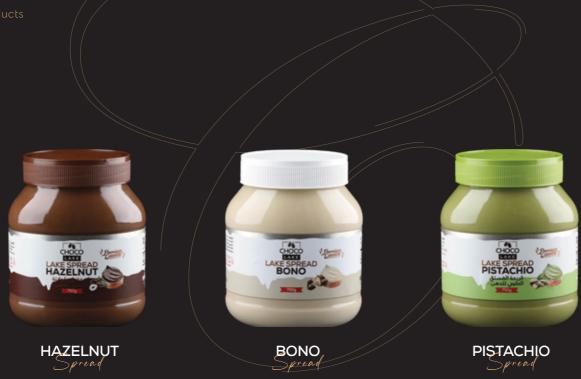

5 Kg (10.6z)

Filling spread come in a glass jar with a variety of flavors

Available in 350g and 300g sizes

Available in 25gx64 Pcs boxes - Total 1600g size

Available in 25gx6 Pcs boxe - Total 150g size

wide range of sauce come in a variety of flavors and sizes.