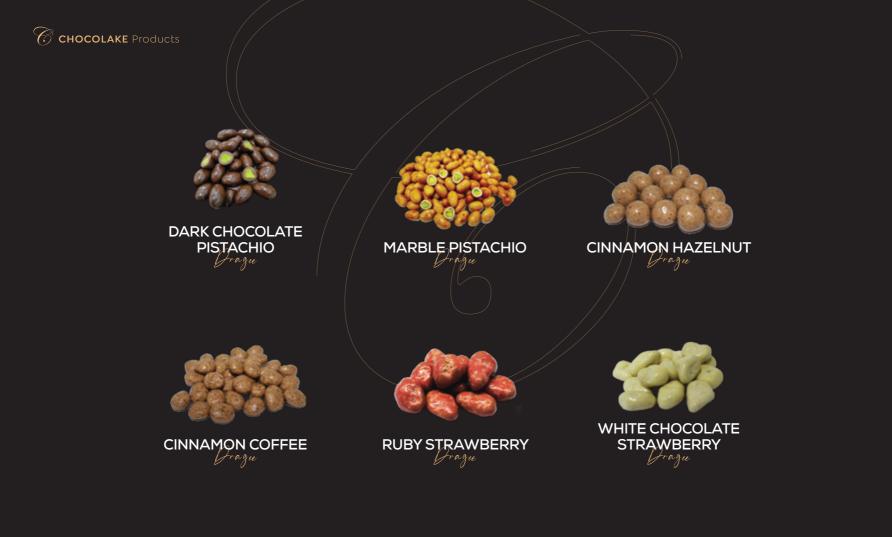

#### 

#### 

Dragee chocolate is a nuts coated in smooth chocolate, often finished with a glossy shine.

A premium ingredients, rich flavor, handcrafted for exceptional taste.

CHOCOLATE LAKE CO. FOR CHOCLATE & SWEET MANUFACTURING