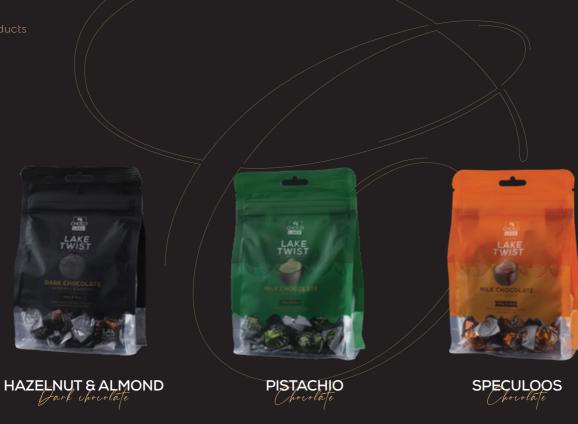

Sec. St.

3

enter

Available in 2.5 kg, 1 kg, and 200g sizes

Available in 2.5 kg, 1 kg, and 200g sizes

Callets & Chips Chocolate Available in various flavors