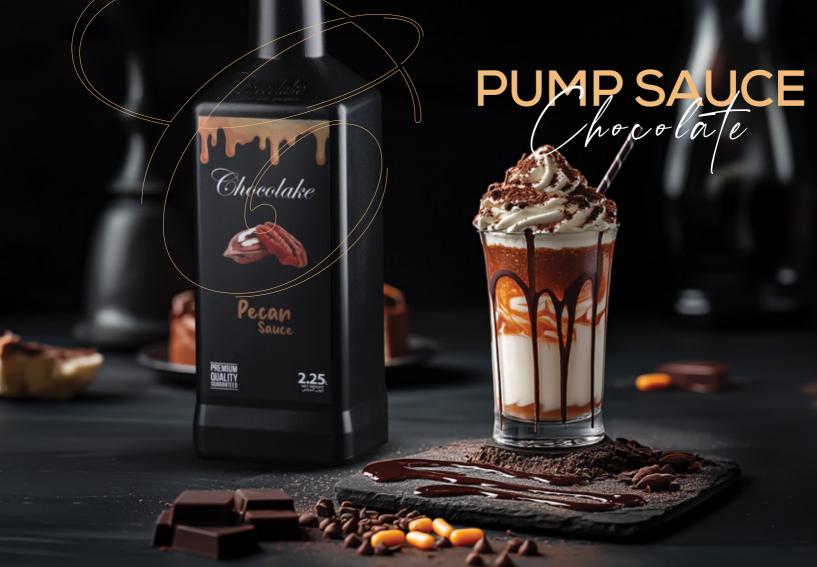

5 Kg (10.6z)

Filling spread come in a glass jar with a variety of flavors

Available in 350g and 300g sizes

Available in 25gx64 Pcs boxes - Total 1600g size

Available in 25gx6 Pcs boxe - Total 150g size

wide range of sauce come in a variety of flavors and sizes.