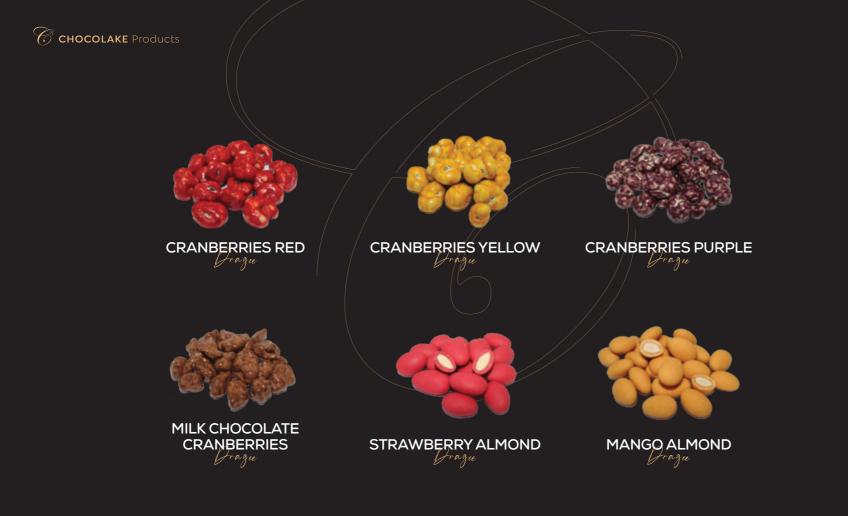

#### 

#### 

Dragee chocolate is a nuts coated in smooth chocolate, often finished with a glossy shine.

A premium ingredients, rich flavor, handcrafted for exceptional taste.

CHOCOLATE LAKE CO. FOR CHOCLATE & SWEET MANUFACTURING