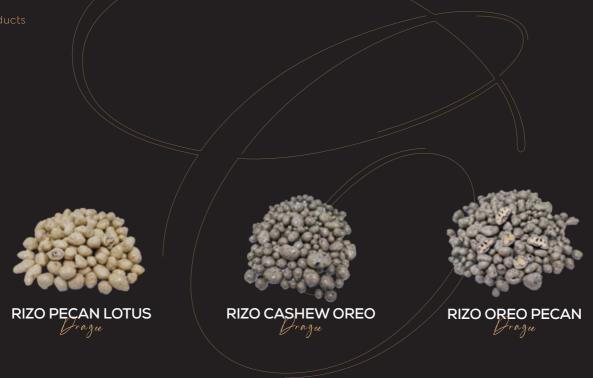

#### 

#### 

Dragee chocolate is a nuts coated in smooth chocolate, often finished with a glossy shine.

A premium ingredients, rich flavor, handcrafted for exceptional taste.

CHOCOLATE LAKE CO. FOR CHOCLATE & SWEET MANUFACTURING