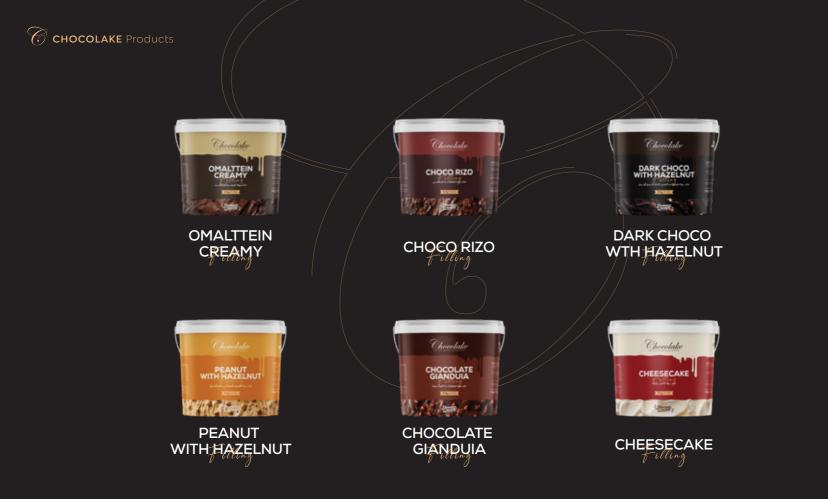

From classic flavors to innovative blends, our factory prides itself on delivering the highest quality chocolate for all your culinary needs.

Fillings come in a variety of flavors and sizes.

Chocolake

حشروة الفستــق الطبــي

5 Kg (10.6z)

Filling spread come in a glass jar with a variety of flavors

Available in 350g and 300g sizes

Available in 25gx64 Pcs boxes - Total 1600g size

Available in 25gx6 Pcs boxe - Total 150g size

wide range of sauce come in a variety of flavors and sizes.