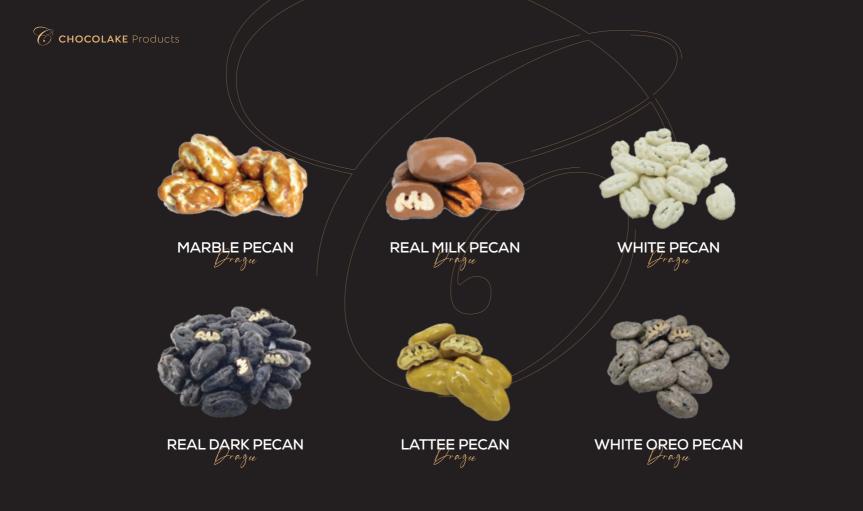

#### 650g (1.43Ib)

WITH ASSORTED FLAVOURS

Chocolate balls stuffed with assorted flavors, Available in various flavors

Available in 200g size

#### 

Dragee chocolate is a nuts coated in smooth chocolate, often finished with a glossy shine.

A premium ingredients, rich flavor, handcrafted for exceptional taste.

CHOCOLATE LAKE CO. FOR CHOCLATE & SWEET MANUFACTURING